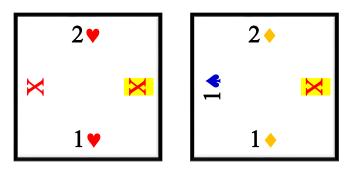

# **NON - FORCING**

| WEST | NORTH | EAST | SOUTH |
|------|-------|------|-------|
|      | 1 🔨   | X    | 2 🔶   |
|      |       |      |       |

| WEST | NORTH | EAST | YOU |
|------|-------|------|-----|
| 1 🔶  | X     | Ρ    | ??  |

| WEST | NORTH | EAST | YOU |
|------|-------|------|-----|
| 1 🔶  | X     | Ρ    | ??  |

| 1 🗸  | Χ     | XX   | ??  |
|------|-------|------|-----|
| WEST | NORTH | EAST | YOU |

| WEST | NORTH | EAST | YOU |
|------|-------|------|-----|
| 1 🗸  | Χ     | XX   | ??  |