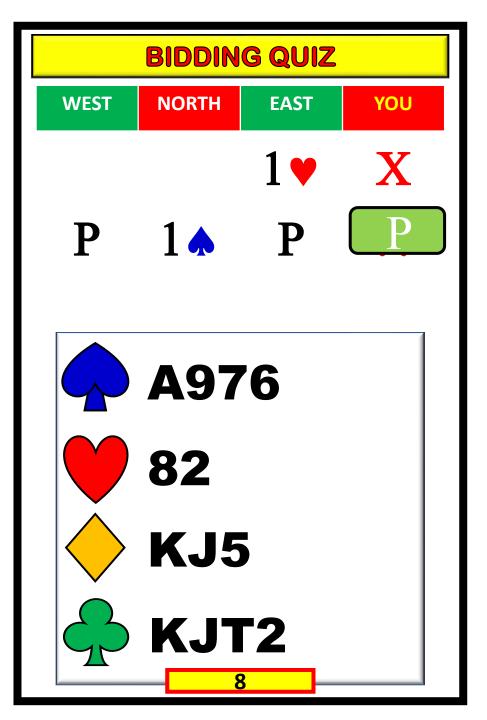

# **PENALTY**

# FORCING or NON-FORCING



# **NON - FORCING**







# **NON - FORCING**





| WEST | NORTH | EAST | SOUTH            |
|------|-------|------|------------------|
|      | 1 🙏   | Χ    | <mark>2 🔶</mark> |
|      |       |      |                  |

# **NON - FORCING**

| WEST | NORTH | EAST | SOUTH |
|------|-------|------|-------|
|      | 1 🔨   | X    | 2 🔶   |
|      |       |      |       |





| WEST | NORTH | EAST | YOU |
|------|-------|------|-----|
| 1 🔶  | X     | Ρ    | ??  |



| WEST | NORTH | EAST | YOU |
|------|-------|------|-----|
| 1 🔶  | X     | Ρ    | ??  |



| 1 🗸  | Χ     | XX   | ??  |
|------|-------|------|-----|
| WEST | NORTH | EAST | YOU |



| WEST | NORTH | EAST | YOU |
|------|-------|------|-----|
| 1 🗸  | Χ     | XX   | ??  |