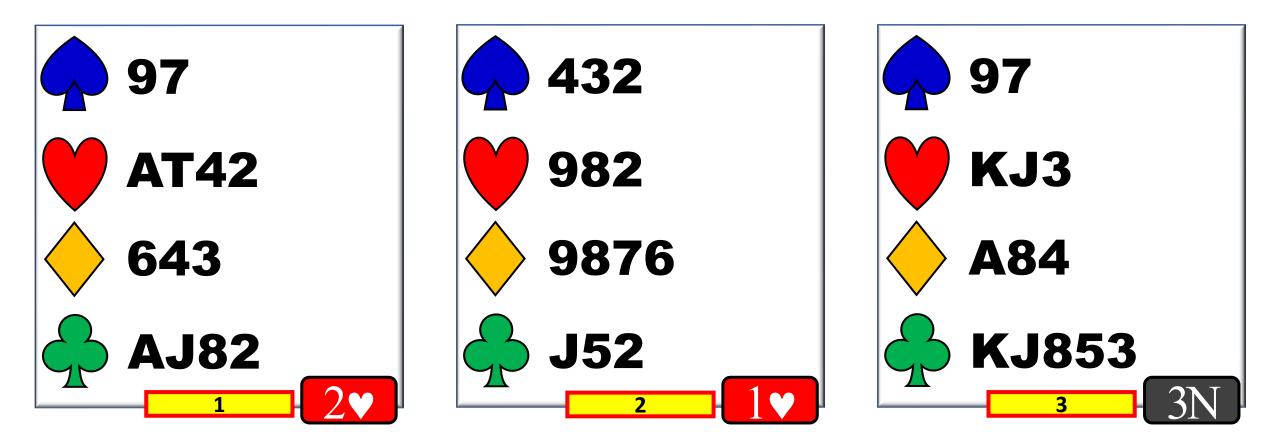

🔶   |
| 3 🗸  | X     |      |       |

PENALTY

CONVENTIONAL

| WEST | NORTH | EAST | SOUTH |
|------|-------|------|-------|
|      | 1 🔥   | Ρ    | 2     |
| 3 🗸  | X     |      |       |

#### **PENALTY**

# FORCING or NON-FORCING



# **NON - FORCING**







# **NON - FORCING**





| WEST | NORTH | EAST | SOUTH            |
|------|-------|------|------------------|
|      | 1 🙏   | Χ    | <mark>2 🔶</mark> |
|      |       |      |                  |

# **NON - FORCING**

| WEST | NORTH | EAST | SOUTH |
|------|-------|------|-------|
|      | 1 🔨   | X    | 2 🔶   |
|      |       |      |       |





| WEST | NORTH | EAST | YOU |
|------|-------|------|-----|
| 1 🔶  | X     | Ρ    | ??  |



| WEST | NORTH | EAST | YOU |
|------|-------|------|-----|
| 1 🔶  | X     | Ρ    | ??  |



| 1 🗸  | Χ     | XX   | ??  |
|------|-------|------|-----|
| WEST | NORTH | EAST | YOU |



| WEST | NORTH | EAST | YOU |
|------|-------|------|-----|
| 1 🗸  | Χ     | XX   | ??  |