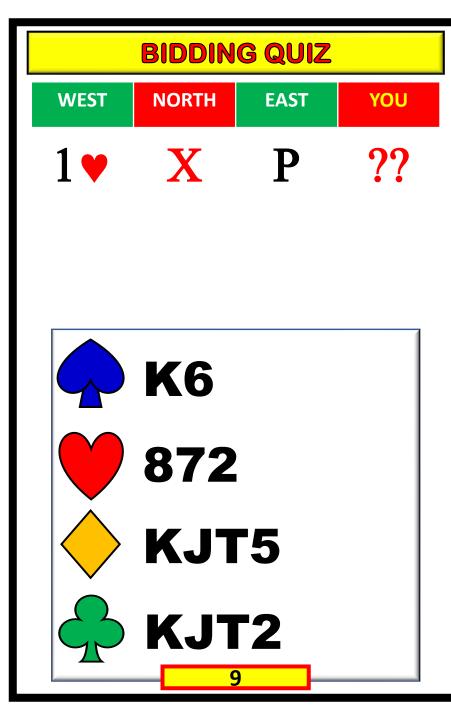

**PENALTY**

# FORCING or NON-FORCING



# **NON - FORCING**







# **NON - FORCING**





| WEST | NORTH | EAST | SOUTH            |
|------|-------|------|------------------|
|      | 1 🙏   | Χ    | <mark>2 🔶</mark> |
|      |       |      |                  |

# **NON - FORCING**

| WEST | NORTH | EAST | SOUTH |
|------|-------|------|-------|
|      | 1 🔨   | X    | 2 🔶   |
|      |       |      |       |





| WEST | NORTH | EAST | YOU |
|------|-------|------|-----|
| 1 🔶  | X     | Ρ    | ??  |



| WEST | NORTH | EAST | YOU |
|------|-------|------|-----|
| 1 🔶  | X     | Ρ    | ??  |



| 1 🗸  | Χ     | XX   | ??  |
|------|-------|------|-----|
| WEST | NORTH | EAST | YOU |



| WEST | NORTH | EAST | YOU |
|------|-------|------|-----|
| 1 🗸  | Χ     | XX   | ??  |