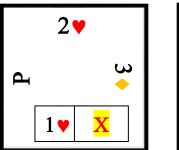

### PENALTY

PENALTY

| WEST | NORTH | EAST | SOUTH |
|------|-------|------|-------|
|      | 1 🔨   | Ρ    | 2 🔶   |
| 3 🗸  | X     |      |       |

PENALTY

CONVENTIONAL

| WEST | NORTH | EAST | SOUTH |
|------|-------|------|-------|
|      | 1 🔥   | Ρ    | 2     |
| 3 🗸  | X     |      |       |