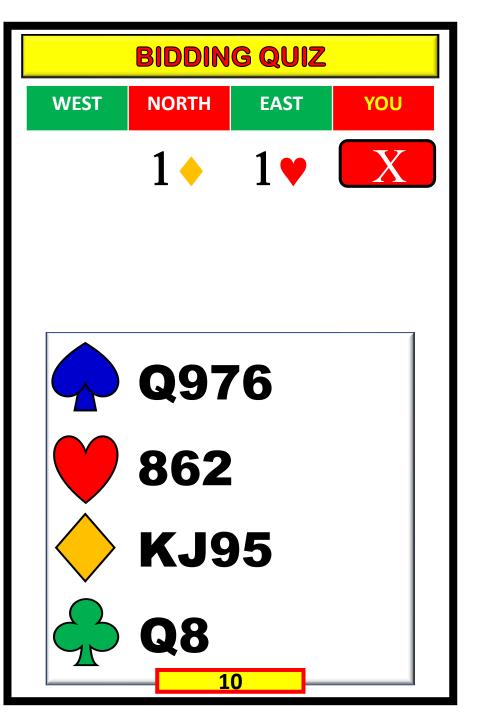

LTY**

# FORCING or NON-FORCING



# **NON - FORCING**







# **NON - FORCING**





| WEST | NORTH | EAST | SOUTH            |
|------|-------|------|------------------|
|      | 1 🙏   | Χ    | <mark>2 🔶</mark> |
|      |       |      |                  |

# **NON - FORCING**

| WEST | NORTH | EAST | SOUTH |
|------|-------|------|-------|
|      | 1 🔨   | X    | 2 🔶   |
|      |       |      |       |





| WEST | NORTH | EAST | YOU |
|------|-------|------|-----|
| 1 🔶  | X     | Ρ    | ??  |



| WEST | NORTH | EAST | YOU |
|------|-------|------|-----|
| 1 🔶  | X     | Ρ    | ??  |



| 1 🗸  | Χ     | XX   | ??  |
|------|-------|------|-----|
| WEST | NORTH | EAST | YOU |



| WEST | NORTH | EAST | YOU |
|------|-------|------|-----|
| 1 🗸  | Χ     | XX   | ??  |