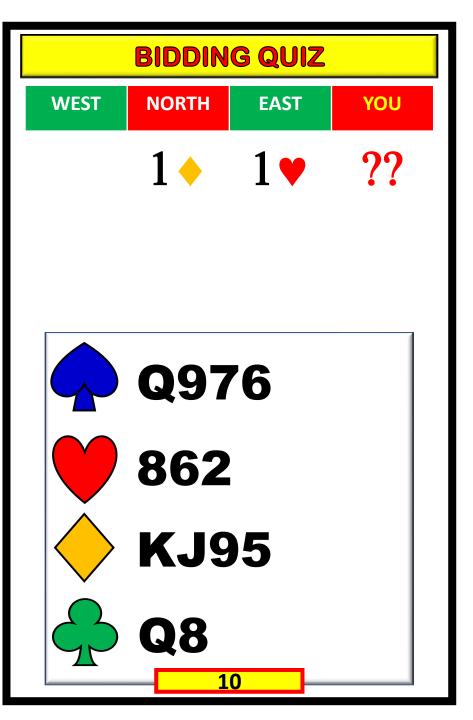

PENALTY**

# FORCING or NON-FORCING



# **NON - FORCING**







# **NON - FORCING**





| WEST | NORTH | EAST | SOUTH            |
|------|-------|------|------------------|
|      | 1 🙏   | Χ    | <mark>2 🔶</mark> |
|      |       |      |                  |

# **NON - FORCING**

| WEST | NORTH | EAST | SOUTH |
|------|-------|------|-------|
|      | 1 🔨   | X    | 2 🔶   |
|      |       |      |       |





| WEST | NORTH | EAST | YOU |
|------|-------|------|-----|
| 1 🔶  | X     | Ρ    | ??  |



| WEST | NORTH | EAST | YOU |
|------|-------|------|-----|
| 1 🔶  | X     | Ρ    | ??  |



| 1 🗸  | Χ     | XX   | ??  |
|------|-------|------|-----|
| WEST | NORTH | EAST | YOU |



| WEST | NORTH | EAST | YOU |
|------|-------|------|-----|
| 1 🗸  | Χ     | XX   | ??  |