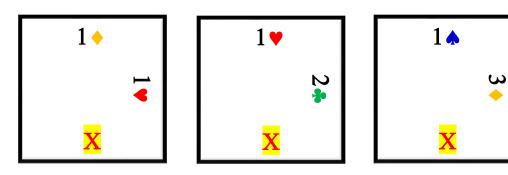

# **DOUBLES PRACTICE** NOVEMBER 9, 2023

#### **TAKEOUT DOUBLES**



#### THE NEGATIVE DOUBLE



#### THE PENALTY DOUBLE



#### **RESPONSIVE DOUBLES**



#### **SUPPORT DOUBLES**



#### **MAXIMAL DOUBLES**







| WEST | NORTH | EAST | SOUTH     |
|------|-------|------|-----------|
|      | 1 🔸   | Ρ    | <b>1N</b> |
| 2 🗸  | X     |      |           |

### PENALTY

| WEST | NORTH | EAST | SOUTH     |
|------|-------|------|-----------|
|      | 1 🐥   | Ρ    | <b>1N</b> |
| 2 🗸  | X     |      |           |





#### PENALTY





PENALTY



### PENALTY



### PENALTY





PENALTY





| WEST | NORTH | EAST | SOUTH |
|------|-------|------|-------|
|      | 1 🔨   | Ρ    | 2 🔶   |
| 3 🗸  | X     |      |       |

PENALTY

CONVENTIONAL

| WEST | NORTH | EAST | SOUTH |
|------|-------|------|-------|
|      | 1 🔥   | Ρ    | 2     |
| 3 🗸  | X     |      |       |

#### **PENALTY**