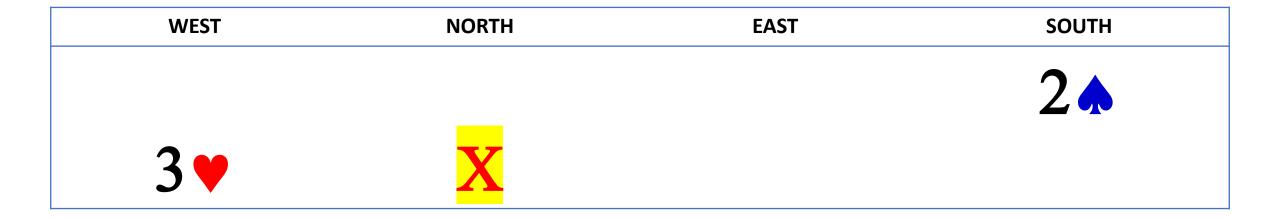

### PENALTY

### PENALTY

PENALTY

| WEST | NORTH | EAST | SOUTH |
|------|-------|------|-------|
|      | 1 🔨   | Ρ    | 2 🔶   |
| 3 🗸  | X     |      |       |

PENALTY

CONVENTIONAL

| WEST | NORTH | EAST | SOUTH |
|------|-------|------|-------|
|      | 1 🔥   | Ρ    | 2     |
| 3 🗸  | X     |      |       |