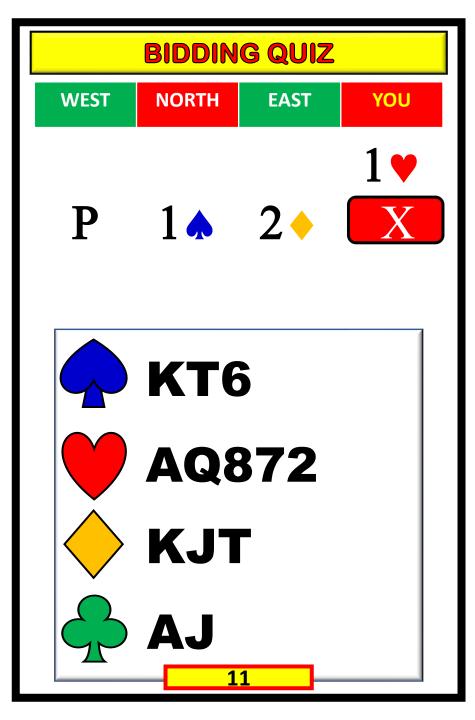

# FORCING or NON-FORCING



# **NON - FORCING**







# **NON - FORCING**





| WEST | NORTH | EAST | SOUTH            |
|------|-------|------|------------------|
|      | 1 🙏   | Χ    | <mark>2 🔶</mark> |
|      |       |      |                  |

# **NON - FORCING**

| WEST | NORTH | EAST | SOUTH |
|------|-------|------|-------|
|      | 1 🔨   | X    | 2 🔶   |
|      |       |      |       |





| WEST | NORTH | EAST | YOU |
|------|-------|------|-----|
| 1 🔶  | X     | Ρ    | ??  |



| WEST | NORTH | EAST | YOU |
|------|-------|------|-----|
| 1 🔶  | X     | Ρ    | ??  |



| 1 🗸  | Χ     | XX   | ??  |
|------|-------|------|-----|
| WEST | NORTH | EAST | YOU |



| WEST | NORTH | EAST | YOU |
|------|-------|------|-----|
| 1 🗸  | Χ     | XX   | ??  |