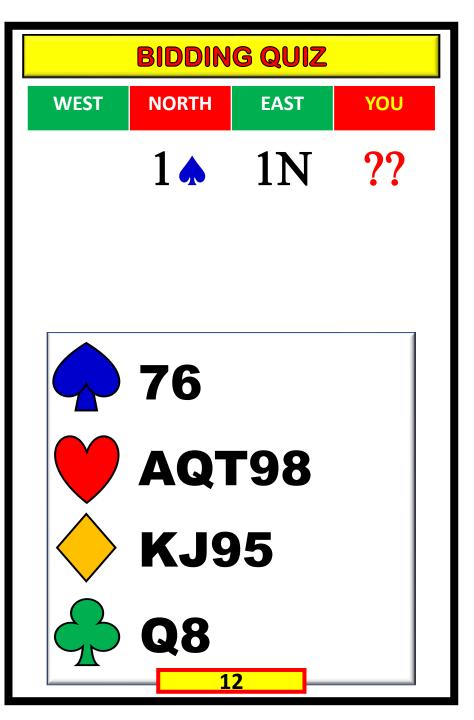

*

# FORCING or NON-FORCING



# **NON - FORCING**







# **NON - FORCING**





| WEST | NORTH | EAST | SOUTH            |
|------|-------|------|------------------|
|      | 1 🙏   | Χ    | <mark>2 🔶</mark> |
|      |       |      |                  |

# **NON - FORCING**

| WEST | NORTH | EAST | SOUTH |
|------|-------|------|-------|
|      | 1 🔨   | X    | 2 🔶   |
|      |       |      |       |





| WEST | NORTH | EAST | YOU |
|------|-------|------|-----|
| 1 🔶  | X     | Ρ    | ??  |



| WEST | NORTH | EAST | YOU |
|------|-------|------|-----|
| 1 🔶  | X     | Ρ    | ??  |



| 1 🗸  | Χ     | XX   | ??  |
|------|-------|------|-----|
| WEST | NORTH | EAST | YOU |



| WEST | NORTH | EAST | YOU |
|------|-------|------|-----|
| 1 🗸  | Χ     | XX   | ??  |