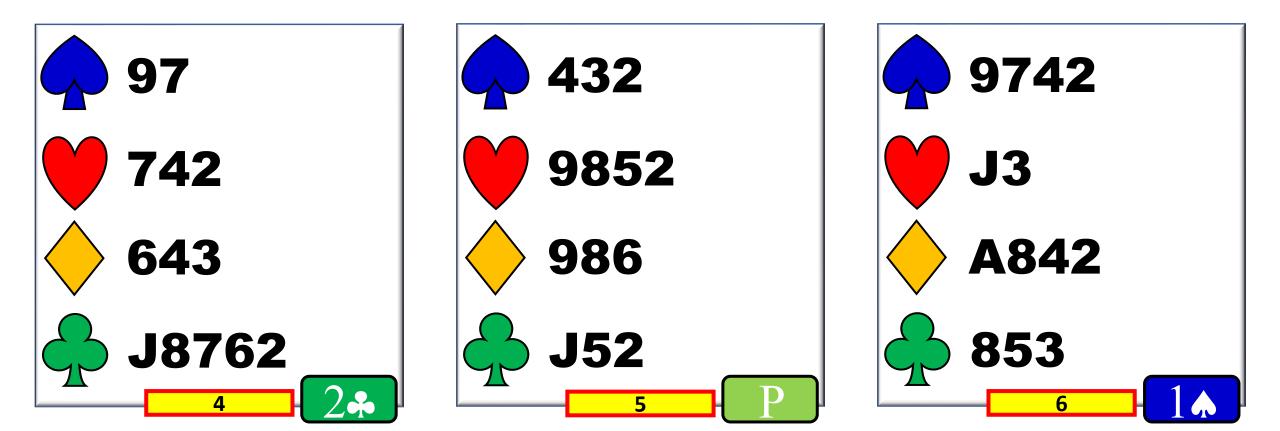

# **NON - FORCING**

| WEST | NORTH | EAST | SOUTH |
|------|-------|------|-------|
|      | 1 🔨   | X    | 2 🔶   |
|      |       |      |       |

| WEST | NORTH | EAST | YOU |
|------|-------|------|-----|
| 1 🔶  | X     | Ρ    | ??  |

| WEST | NORTH | EAST | YOU |
|------|-------|------|-----|
| 1 🔶  | X     | Ρ    | ??  |

| 1 🗸  | Χ     | XX   | ??  |
|------|-------|------|-----|
| WEST | NORTH | EAST | YOU |

| WEST | NORTH | EAST | YOU |
|------|-------|------|-----|
| 1 🗸  | Χ     | XX   | ??  |