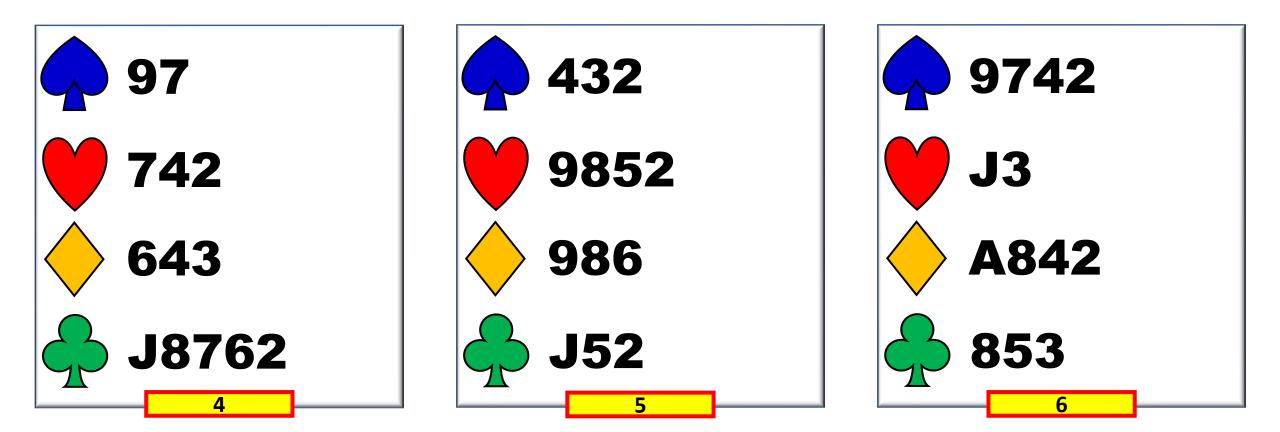

# **NON - FORCING**

| WEST | NORTH | EAST | SOUTH |
|------|-------|------|-------|
|      | 1 🔨   | X    | 2 🔶   |
|      |       |      |       |

| WEST | NORTH | EAST | YOU |
|------|-------|------|-----|
| 1 🔶  | X     | Ρ    | ??  |

| WEST | NORTH | EAST | YOU |
|------|-------|------|-----|
| 1 🔶  | X     | Ρ    | ??  |

| 1 🗸  | Χ     | XX   | ??  |
|------|-------|------|-----|
| WEST | NORTH | EAST | YOU |

| WEST | NORTH | EAST | YOU |
|------|-------|------|-----|
| 1 🗸  | Χ     | XX   | ??  |