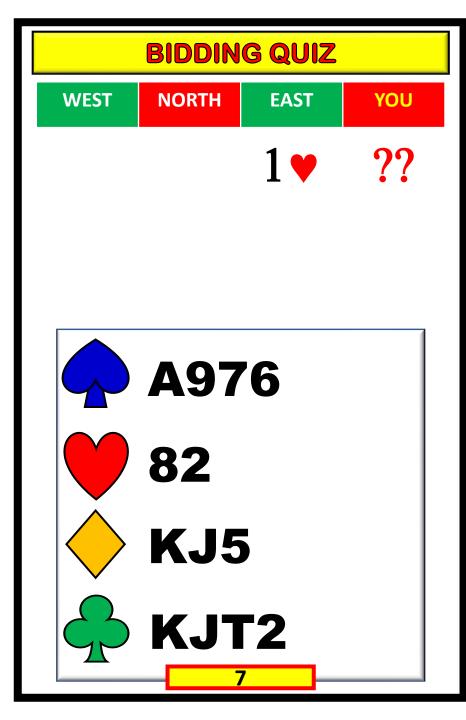

|

#### **PENALTY**

# FORCING or NON-FORCING



# **NON - FORCING**







# **NON - FORCING**





| WEST | NORTH | EAST | SOUTH            |
|------|-------|------|------------------|
|      | 1 🙏   | Χ    | <mark>2 🔶</mark> |
|      |       |      |                  |

# **NON - FORCING**

| WEST | NORTH | EAST | SOUTH |
|------|-------|------|-------|
|      | 1 🔨   | X    | 2 🔶   |
|      |       |      |       |





| WEST | NORTH | EAST | YOU |
|------|-------|------|-----|
| 1 🔶  | X     | Ρ    | ??  |



| WEST | NORTH | EAST | YOU |
|------|-------|------|-----|
| 1 🔶  | X     | Ρ    | ??  |



| 1 🗸  | Χ     | XX   | ??  |
|------|-------|------|-----|
| WEST | NORTH | EAST | YOU |



| WEST | NORTH | EAST | YOU |
|------|-------|------|-----|
| 1 🗸  | Χ     | XX   | ??  |