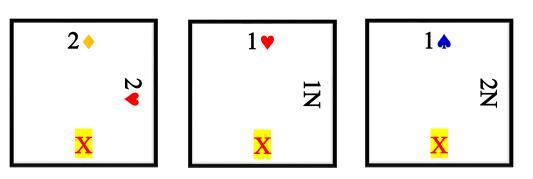

#### **MAXIMAL DOUBLES**

| WEST | NORTH | EAST | SOUTH     |
|------|-------|------|-----------|
|      | 1 🔸   | Ρ    | <b>1N</b> |
| 2 🗸  | X     |      |           |