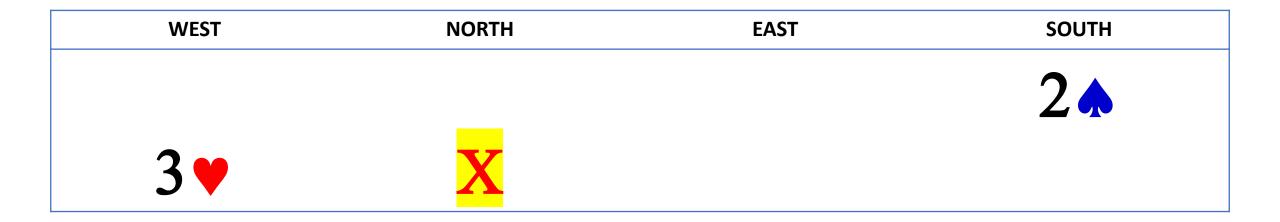

# **DOUBLES PRACTICE** NOVEMBER 9, 2023

#### **TAKEOUT DOUBLES**



#### THE NEGATIVE DOUBLE



#### THE PENALTY DOUBLE



#### **RESPONSIVE DOUBLES**



#### **SUPPORT DOUBLES**



#### **MAXIMAL DOUBLES**







| WEST | NORTH | EAST | SOUTH     |
|------|-------|------|-----------|
|      | 1 🔸   | Ρ    | <b>1N</b> |
| 2 🗸  | X     |      |           |

### PENALTY

| WEST | NORTH | EAST | SOUTH     |
|------|-------|------|-----------|
|      | 1 🐥   | Ρ    | <b>1N</b> |
| 2 🗸  | X     |      |           |





#### PENALTY





PENALTY



### PENALTY



### PENALTY





PENALTY





| WEST | NORTH | EAST | SOUTH |
|------|-------|------|-------|
|      | 1 🔨   | Ρ    | 2 🔶   |
| 3 🗸  | X     |      |       |

PENALTY

CONVENTIONAL

| WEST | NORTH | EAST | SOUTH |
|------|-------|------|-------|
|      | 1 🔥   | Ρ    | 2     |
| 3 🗸  | X     |      |       |

#### **PENALTY**

# FORCING or NON-FORCING



# **NON - FORCING**







# **NON - FORCING**





| WEST | NORTH | EAST | SOUTH            |
|------|-------|------|------------------|
|      | 1 🙏   | Χ    | <mark>2 🔶</mark> |
|      |       |      |                  |

# **NON - FORCING**

| WEST | NORTH | EAST | SOUTH |
|------|-------|------|-------|
|      | 1 🔨   | X    | 2 🔶   |
|      |       |      |       |





| WEST | NORTH | EAST | YOU |
|------|-------|------|-----|
| 1 🔶  | X     | Ρ