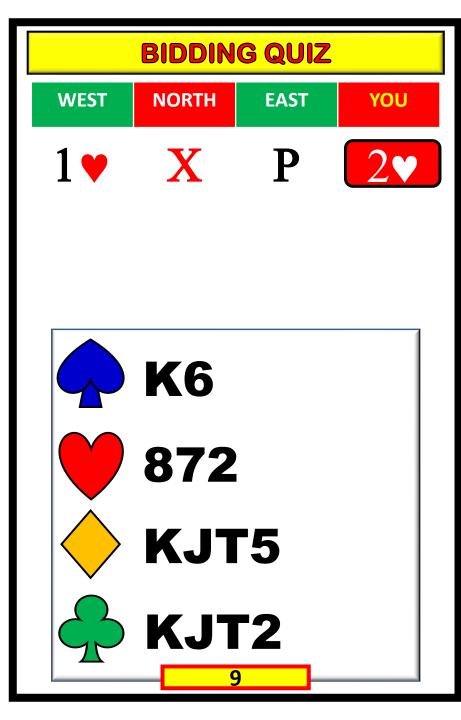

NALTY**

# FORCING or NON-FORCING



# **NON - FORCING**







# **NON - FORCING**





| WEST | NORTH | EAST | SOUTH            |
|------|-------|------|------------------|
|      | 1 🙏   | Χ    | <mark>2 🔶</mark> |
|      |       |      |                  |

# **NON - FORCING**

| WEST | NORTH | EAST | SOUTH |
|------|-------|------|-------|
|      | 1 🔨   | X    | 2 🔶   |
|      |       |      |       |





| WEST | NORTH | EAST | YOU |
|------|-------|------|-----|
| 1 🔶  | X     | Ρ    | ??  |



| WEST | NORTH | EAST | YOU |
|------|-------|------|-----|
| 1 🔶  | X     | Ρ    | ??  |



| 1 🗸  | Χ     | XX   | ??  |
|------|-------|------|-----|
| WEST | NORTH | EAST | YOU |



| WEST | NORTH | EAST | YOU |
|------|-------|------|-----|
| 1 🗸  | Χ     | XX   | ??  |