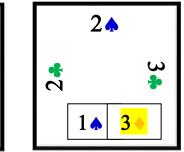

#### **MAXIMAL DOUBLES**

| WEST | NORTH | EAST | SOUTH     |
|------|-------|------|-----------|
|      | 1 🔸   | Ρ    | <b>1N</b> |
| 2 🗸  | X     |      |           |