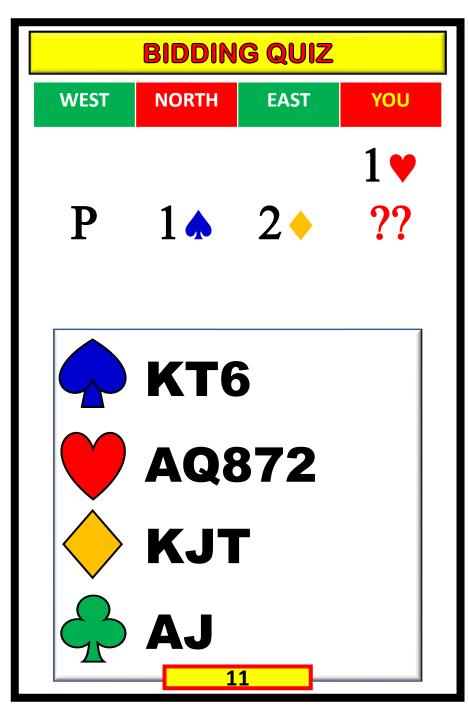

Y**

# FORCING or NON-FORCING



# **NON - FORCING**







# **NON - FORCING**





| WEST | NORTH | EAST | SOUTH            |
|------|-------|------|------------------|
|      | 1 🙏   | Χ    | <mark>2 🔶</mark> |
|      |       |      |                  |

# **NON - FORCING**

| WEST | NORTH | EAST | SOUTH |
|------|-------|------|-------|
|      | 1 🔨   | X    | 2 🔶   |
|      |       |      |       |





| WEST | NORTH | EAST | YOU |
|------|-------|------|-----|
| 1 🔶  | X     | Ρ    | ??  |



| WEST | NORTH | EAST | YOU |
|------|-------|------|-----|
| 1 🔶  | X     | Ρ    | ??  |



| 1 🗸  | Χ     | XX   | ??  |
|------|-------|------|-----|
| WEST | NORTH | EAST | YOU |



| WEST | NORTH | EAST | YOU |
|------|-------|------|-----|
| 1 🗸  | Χ     | XX   | ??  |