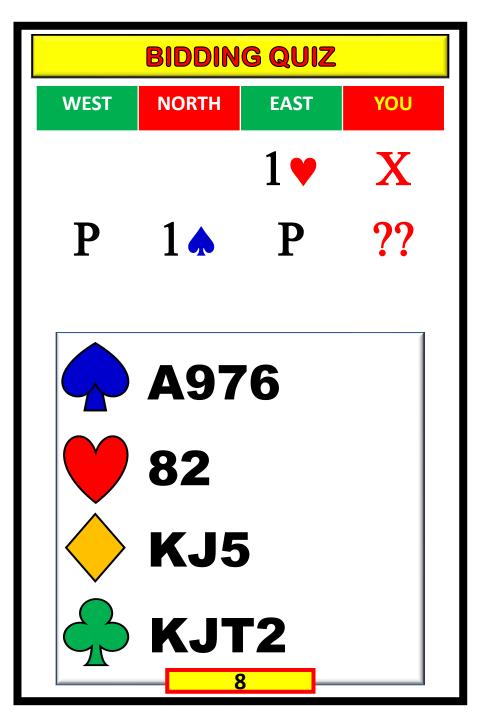

#### **PENALTY**

# FORCING or NON-FORCING



# **NON - FORCING**







# **NON - FORCING**





| WEST | NORTH | EAST | SOUTH            |
|------|-------|------|------------------|
|      | 1 🙏   | Χ    | <mark>2 🔶</mark> |
|      |       |      |                  |

# **NON - FORCING**

| WEST | NORTH | EAST | SOUTH |
|------|-------|------|-------|
|      | 1 🔨   | X    | 2 🔶   |
|      |       |      |       |





| WEST | NORTH | EAST | YOU |
|------|-------|------|-----|
| 1 🔶  | X     | Ρ    | ??  |



| WEST | NORTH | EAST | YOU |
|------|-------|------|-----|
| 1 🔶  | X     | Ρ    | ??  |



| 1 🗸  | Χ     | XX   | ??  |
|------|-------|------|-----|
| WEST | NORTH | EAST | YOU |



| WEST | NORTH | EAST | YOU |
|------|-------|------|-----|
| 1 🗸  | Χ     | XX   | ??  |