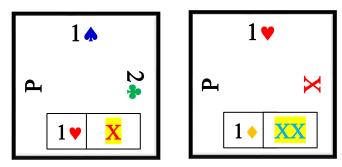

# **NON - FORCING**

| WEST | NORTH | EAST | SOUTH |
|------|-------|------|-------|
|      | 1 🔨   | X    | 2 🔶   |
|      |       |      |       |

| WEST | NORTH | EAST | YOU |
|------|-------|------|-----|
| 1 🔶  | X     | Ρ    | ??  |

| WEST | NORTH | EAST | YOU |
|------|-------|------|-----|
| 1 🔶  | X     | Ρ    | ??  |

| 1 🗸  | Χ     | XX   | ??  |
|------|-------|------|-----|
| WEST | NORTH | EAST | YOU |

| WEST | NORTH | EAST | YOU |
|------|-------|------|-----|
| 1 🗸  | Χ     | XX   | ??  |